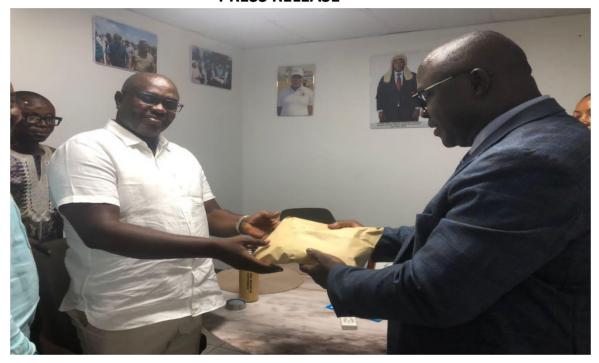

## CHRISTIAN FELLOWSHIP DONATES LE 10,000 TO SPEAKER THOMAS FOR CONSTRUCTION OF CHURCH IN PARLIAMENT

The Parliament Christian Fellowship has on Thursday 20/3/2025 presented a cash of Ten Thousand Leones (Le 10,000) to the Speaker of Parliament the Rt. Hon. Speaker Segepoh Solomon Thomas for the ongoing construction of the Church edifice in Parliament.

Presenting the cash, the team lead who doubles as the Deputy Clerk of Parliament Gilbert Bosco N'habay said, the construction is a legacy for the current administration and that the fellowship is doing the donation in order to support and complement Parliament in the ongoing construction project.